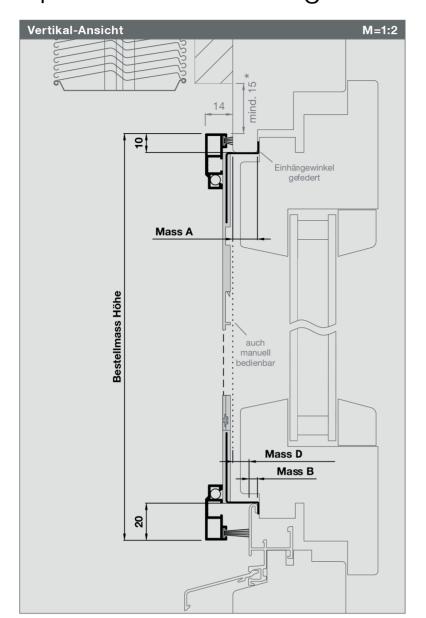

#### Bestellmass Höhe

Rahmenlichtmass + 30 mm

Mass A (2 mm bis max. 32 mm)
Fensterrahmendicke generell aufrunden

**Mass B** (B + D = max. 32 mm)

Dicke Wetterschenkel

Mass D (max. 20 mm)
Dichtmass Wetterschenkel

## Achtung - nur montierbar wenn:

Ober/unterhalb Rahmenlicht mind. 35 mm Luft

#### Vorsicht

Festen Halt der Einhängewinkel U + O prüfen