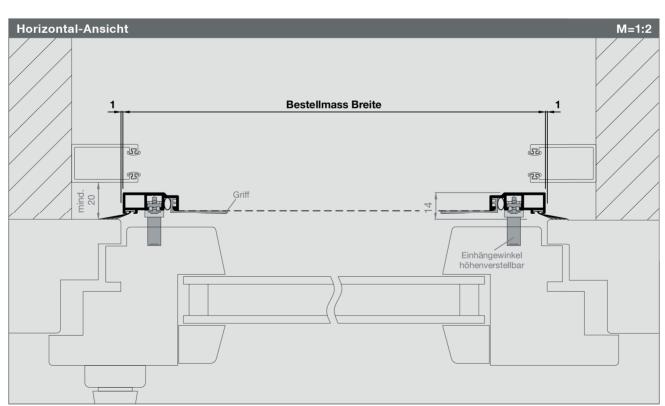

se

#### **Bestellmass Breite**

Rahmenlichtmass - 2 mm

#### Bestellmass Höhe

Rahmenlichtmass + 30 mm

Mass A (2 mm bis max. 32 mm)
Fensterrahmendicke generell aufrunden

**Mass B** (B + D = max. 32 mm)

Dicke Wetterschenkel

Mass D (max. 20 mm)
Dichtmass Wetterschenkel

## Achtung - nur montierbar wenn:

Ober/unterhalb Rahmenlicht mind. 35 mm Luft

#### Vorsicht

Festen Halt der Einhängewinkel U + O prüfen

### Informationen

Grössen in mm (siehe Preisliste)

Mittelsprosse (Standard ab 1801 mm)

**Bürsten** (Standard  $O = 6 \, \text{mm}$ ,  $L + R = 20 \, \text{mm}$ )

Seitliche Einhängewinkel (ab 1501 mm)

\* Verschiebespiel: (siehe Infos beim SR5)

# Funktion / Montage

Einhängewinkel oben ansetzen, Rahmen nach oben schieben, unten heranziehen und abstellen. Verriegelung schliessen