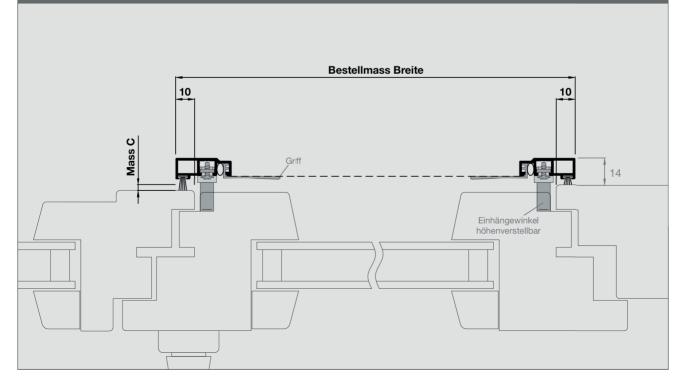

### **Bestellmasse**

**Bestellmass Breite** Rahmenlichtmass + 20mm

Bestellmass Höhe Rahmenlichtmass + 30mm

Mass A (2mm bis max. 32mm) Fensterrahmendicke generell aufrunden

**Mass B** (B + D = max. 32 mm)Dicke Wetterschenkel

Mass D (max. 20 mm) **Dichtmass Wetterschenkel** 

Mass C (max. 20 mm) Dichtmass Mittelpartie: L oder R

Vorsicht Festen Halt der Einhängewinkel U + O prüfen

### Horizontal-Ansicht

M=1:2