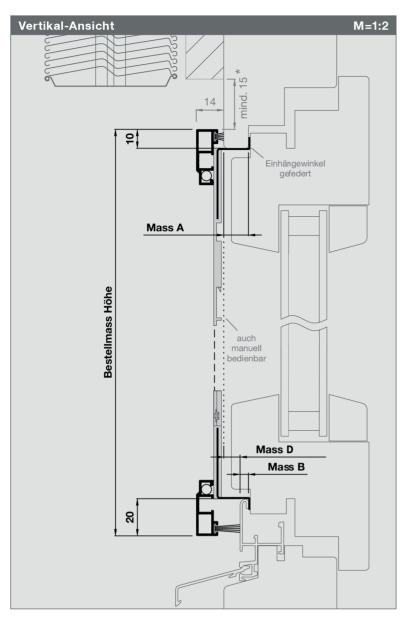

### **Bestellmasse**

**Bestellmass Breite** Rahmenlichtmass + 20mm

Bestellmass Höhe Rahmenlichtmass + 30mm

Mass A (2mm bis max. 32mm) Fensterrahmendicke generell aufrunden

**Mass B** (B + D = max. 32 mm)Dicke Wetterschenkel

Mass D (max. 20 mm) **Dichtmass Wetterschenkel** 

Mass C (max. 20 mm) Dichtmass Mittelpartie: L oder R

Vorsicht Festen Halt der Einhängewinkel U + O prüfen

#### Informationen

Grössen in mm Breite 300 - 1800

Höhe 300 - 2400

Mittelsprosse (Standard ab 1801 mm)

\* Verschiebespiel:

Gefederte Bedienung mind. 15 mm Manuelle Bedienung mind. 2mm

#### **Funktion / Montage**

Einhängewinkel oben ansetzen, Rahmen nach oben schieben, unten heranziehen und abstellen. Verriegelung schliessen