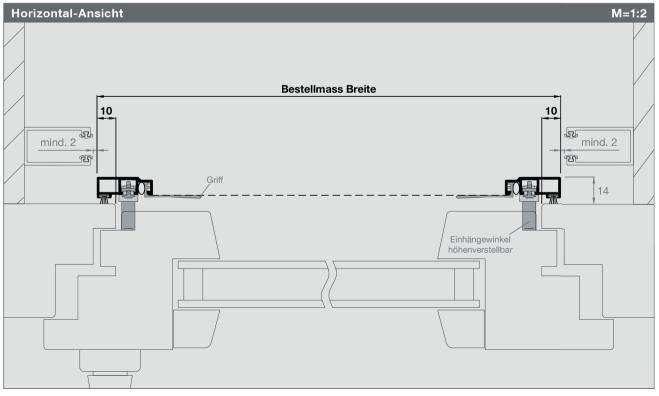

### **Bestellmasse**

**Bestellmass Breite** Rahmenlichtmass + 20mm

Bestellmass Höhe Rahmenlichtmass + 30mm

Mass A (2 mm bis max. 32 mm) Fensterrahmendicke generell aufrunden

**Mass B** (B + D = max. 32 mm) Dicke Wetterschenkel

## \* Verschiebespiel:

Gefederte Bedienung mind. 15 mm Manuelle Bedienung mind. 2mm