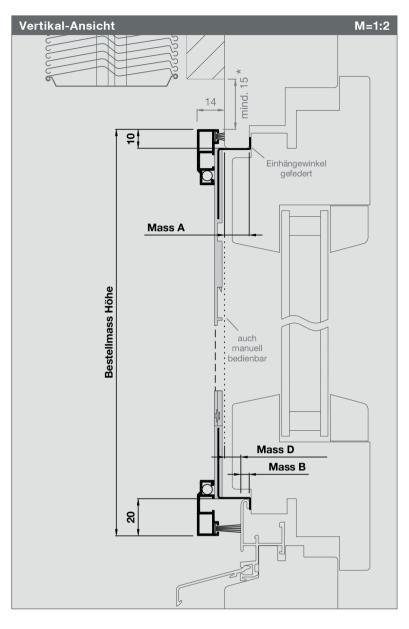

### **Bestellmasse**

**Bestellmass Breite** Rahmenlichtmass + 20mm

Bestellmass Höhe Rahmenlichtmass + 30mm

Mass A (2 mm bis max. 32 mm) Fensterrahmendicke generell aufrunden

**Mass B** (B + D = max. 32 mm) Dicke Wetterschenkel

Mass D (max. 20 mm) **Dichtmass Wetterschenkel** 

Vorsicht Festen Halt der Einhängewinkel U + O prüfen

## \* Verschiebespiel:

Gefederte Bedienung mind. 15 mm Manuelle Bedienung mind. 2mm