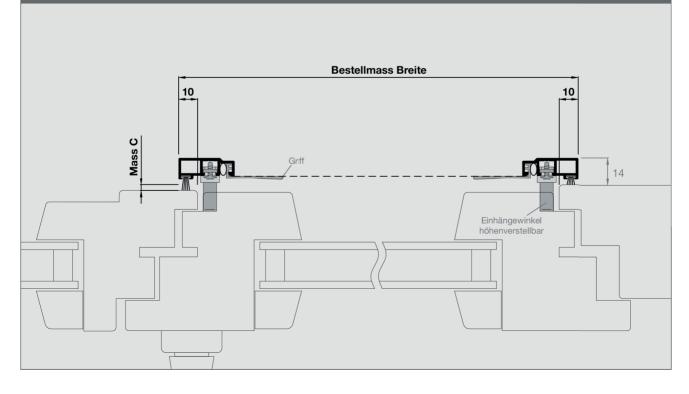

#### Bestellmasse

Bestellmass Breite Rahmenlichtmass + 20 mm

**Bestellmass Höhe** Rahmenlichtmass + 30mm

**Mass A** (2 mm bis max. 32 mm) Fensterrahmendicke generell aufrunden

**Mass C** (max. 20mm) Dichtmass Mittelpartie: L oder R

#### Horizontal-Ansicht

M=1:2