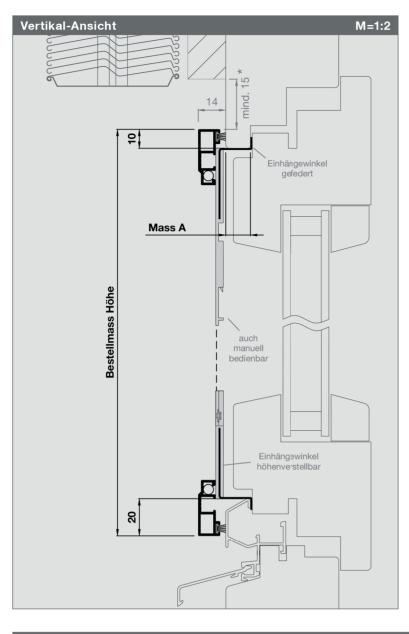

#### Bestellmasse

Bestellmass Breite Rahmenlichtmass + 20 mm

**Bestellmass Höhe** Rahmenlichtmass + 30mm

**Mass A** (2 mm bis max. 32 mm) Fensterrahmendicke generell aufrunden

**Mass C** (max. 20mm) Dichtmass Mittelpartie: L oder R

**Vorsicht** Festen Halt der Einhängewinkel U + O prüfen

#### Informationen

**Grössen in mm** Breite 300 - 1800 Höhe 300 - 2400

Mittelsprosse (Standard ab 1801 mm

Bürsten (Standard = 6 mm, ausser Stulp)

Seitliche Einhängewinkel (ab 1501 mm)

\* Verschiebespiel: Gefederte Bedienung mind. 15 mm Manuelle Bedienung mind. 2mm

#### **Funktion / Montage**

Einhängewinkel oben ansetzen, Rahmen nach oben schieben, unten heranziehen und abstellen. Verriegelung schliessen