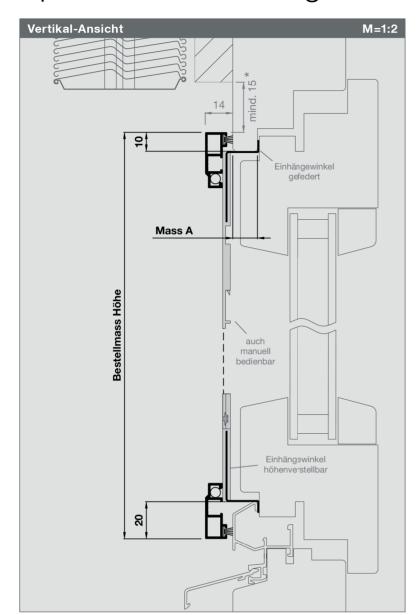

### Bestellmass Höhe

Rahmenlichtmass + 30 mm

Mass A (2 mm bis max. 32 mm)

Fensterrahmendicke generell aufrunden

# \* Verschiebespiel:

Gefederte Bedienung mind. 15 mm Manuelle Bedienung mind. 2mm

# Funktion / Montage

Einhängewinkel oben ansetzen, Rahmen nach oben schieben, unten heranziehen und abstellen. Verriegelung schliessen