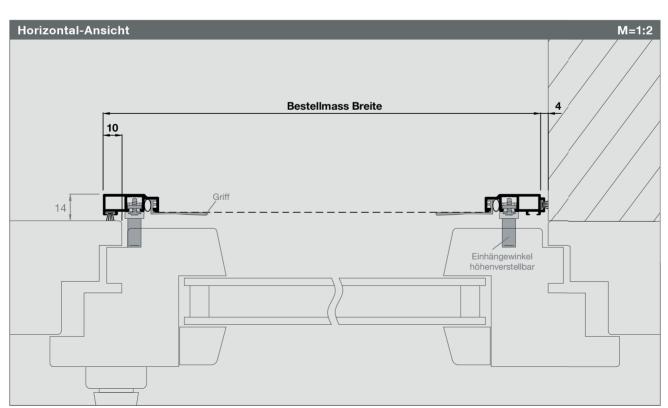

-S2

# **Bestellmasse**

### **Bestellmass Breite**

Rahmenlicht L/R bis Mauerwerk + 5 mm

### Bestellmass Höhe

Rahmenlichtmass + 30 mm

Mass A (2 mm bis max. 32 mm)

Fensterrahmendicke generell aufrunden

# **Profil mit Aussennut seitlich**

Varianten: L, R oder L + R (bitte angeben)

Festen Halt der Einhängewinkel U + O prüfen

## Informationen

### Grössen in mm

Breite 300 - 1800

Höhe 300 - 2400

Mittelsprosse (Standard ab 1801 mm)

### Bürsten Innennut / Aussennut

Standard = 6 mm (siehe Detailschnitte)

# \* Verschiebespiel:

Gefederte Bedienung mind. 15 mm Manuelle Bedienung mind. 2mm

### Vario-Variante S2

auch bei 1330SR2 bis 1330SR4 möglich

# Funktion / Montage

Einhängewinkel oben ansetzen, Rahmen nach oben schieben, unten heranziehen und abstellen. Verriegelung schliessen