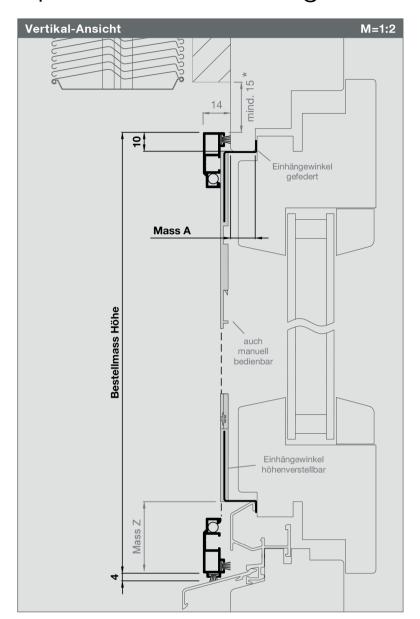

#### Bestellmass Höhe

Rahmenlicht oben bis Wetterschenkel + 5 mm

Mass A (2 mm bis max. 32 mm)

Fensterrahmendicke generell aufrunden

# Profil mit Aussennut unten (Standard)

Varianten: O, U oder O + U (bitte angeben)

Mass Z (ohne Angaben = 20 mm ab Werk)

Festen Halt der Einhängewinkel U + O prüfen

#### \* Verschiebespiel:

Gefederte Bedienung mind. 15 mm Manuelle Bedienung mind. 2mm