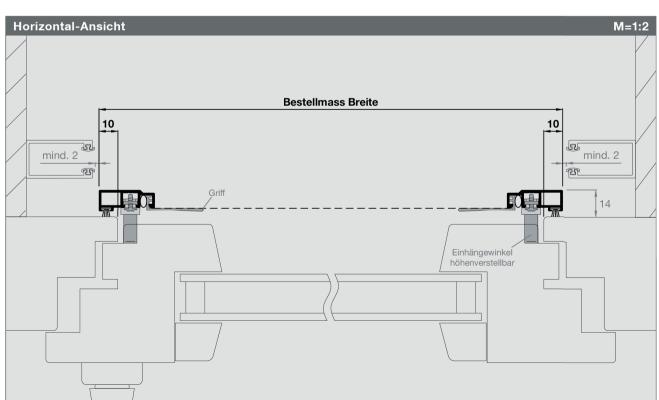

#### **Bestellmass Breite**

Rahmenlichtmass + 20 mm

#### \* Verschiebespiel:

Gefederte Bedienung mind. 15 mm Manuelle Bedienung mind. 2mm