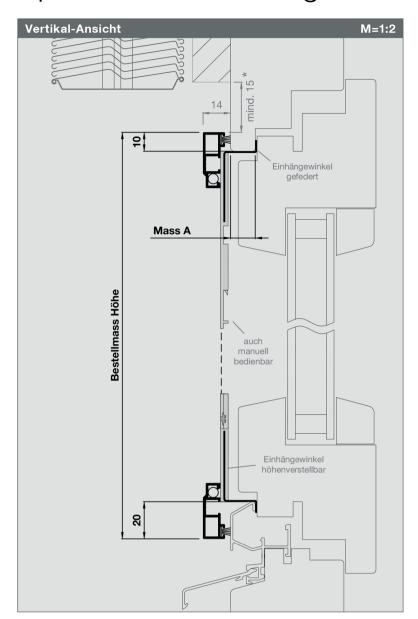

#### Bestellmass Höhe

Rahmenlichtmass + 30 mm

Mass A (2 mm bis max. 32 mm)

Fensterrahmendicke generell aufrunden

#### Vorsicht

Festen Halt der Einhängewinkel U + O prüfen

## \* Verschiebespiel:

Gefederte Bedienung mind. 15 mm Manuelle Bedienung mind. 2 mm

# Funktion / Montage

Einhängewinkel oben ansetzen, Rahmen nach oben schieben, unten heranziehen und abstellen. Verriegelung schliessen