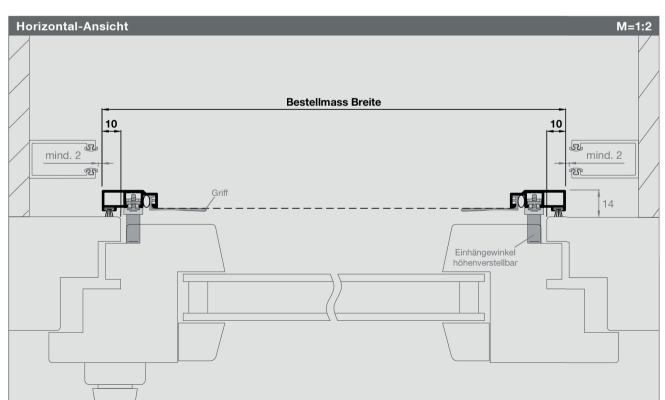

## **Bestellmass Breite**

Rahmenlichtmass + 20 mm

## \* Verschiebespiel:

Gefederte Bedienung mind. 15 mm Manuelle Bedienung mind. 2 mm