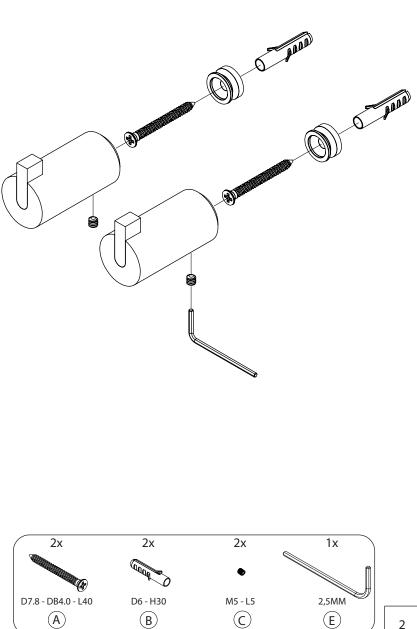

Fitting instruction Montageanleitung Monteringsvejledning Monteringsvägledning Montage hanleiding Manuel de montage

N1901-1



N1901-2



## **Exclusion of liability**

FROST accepts no liability whatsoever for damage to persons or property that occurs or has occurred as a result of improper installation or maintenance, particularly if the safety instructions and other points to note listed are not or have not been observed in full.

#### N1901-1





### N1901-2





#### Attention:

Never use solvents or aggressive household cleaners like bleach, acids (e.g. descalers) or ammonia-based bathroom cleaner to clean the product. Steel wool and hard brushes can permanently damage the surfaceof the steel.

# FROST

Bavne Allé 32 DK-8370 Hadsten +45 8761 0032 info@frost.dk

www.frost.dk