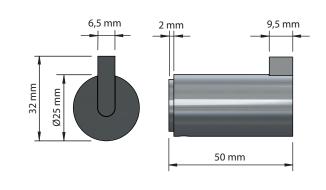

## FROST

NOVA2 HOOK 6 & HOOK 6L

Fitting instruction Montageanleitung Monteringsvejledning Monteringsvägledning Montage hanleiding Manuel de montage

N1901-1



N1901-2



## **Exclusion of liability**

FROST accepts no liability whatsoever for damage to persons or property that occurs or has occurred as a result of improper installation or maintenance, particularly if the safety instructions and other points to note listed are not or have not been observed in full.

#### N1901-1





### N1901-2





#### Attention:

Never use solvents or aggressive household cleaners like bleach, acids (e.g. descalers) or ammonia-based bathroom cleaner to clean the product. Steel wool and hard brushes can permanently damage the surfaceof the steel.

# FROST

Bavne Allé 32 DK-8370 Hadsten +45 8761 0032 info@frost.dk

www.frost.dk