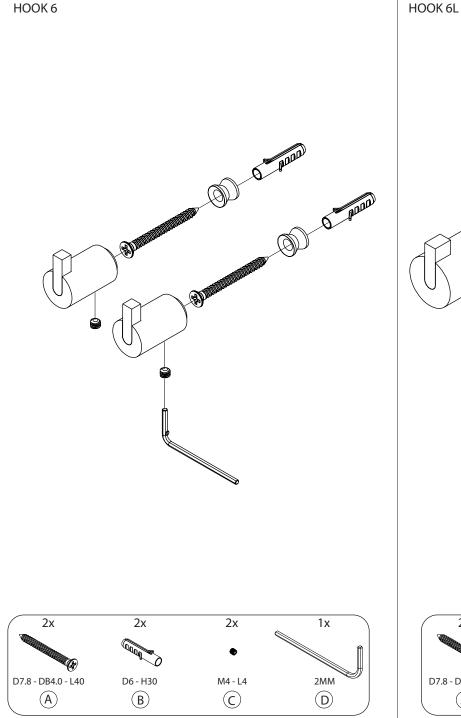

6L

Fitting instruction Montageanleitung Monteringsvejledning Monteringsvägledning Montage hanleiding Manuel de montage

N1901-1



N1901-2



## **Exclusion of liability**

FROST accepts no liability whatsoever for damage to persons or property that occurs or has occurred as a result of improper installation or maintenance, particularly if the safety instructions and other points to note listed are not or have not been observed in full.

#### N1901-1





### N1901-2





#### Attention:

Never use solvents or aggressive household cleaners like bleach, acids (e.g. descalers) or ammonia-based bathroom cleaner to clean the product. Steel wool and hard brushes can permanently damage the surfaceof the steel.

# FROST

Bavne Allé 32 DK-8370 Hadsten +45 8761 0032 info@frost.dk

www.frost.dk