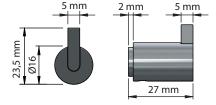

## FROST

NOVA2 HOOK 6 & HOOK 6L

Fitting instruction Montageanleitung Monteringsvejledning Monteringsvägledning Montage hanleiding Manuel de montage

N1901-1



N1901-2



## **Exclusion of liability**

FROST accepts no liability whatsoever for damage to persons or property that occurs or has occurred as a result of improper installation or maintenance, particularly if the safety instructions and other points to note listed are not or have not been observed in full.

#### N1901-1





### N1901-2





#### Attention:

Never use solvents or aggressive household cleaners like bleach, acids (e.g. descalers) or ammonia-based bathroom cleaner to clean the product. Steel wool and hard brushes can permanently damage the surfaceof the steel.

# FROST

Bavne Allé 32 DK-8370 Hadsten +45 8761 0032 info@frost.dk

www.frost.dk