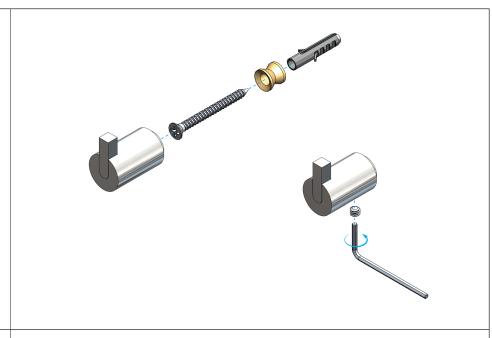

## FROST

NOVA2 HOOK 6 & HOOK 6L

Fitting instruction Montageanleitung Monteringsvejledning Monteringsvägledning Montage hanleiding Manuel de montage

N1901-1



N1901-2



## **Exclusion of liability**

FROST accepts no liability whatsoever for damage to persons or property that occurs or has occurred as a result of improper installation or maintenance, particularly if the safety instructions and other points to note listed are not or have not been observed in full.

#### N1901-1





### N1901-2





#### Attention:

Never use solvents or aggressive household cleaners like bleach, acids (e.g. descalers) or ammonia-based bathroom cleaner to clean the product. Steel wool and hard brushes can permanently damage the surfaceof the steel.

# FROST

Bavne Allé 32 DK-8370 Hadsten +45 8761 0032 info@frost.dk

www.frost.dk