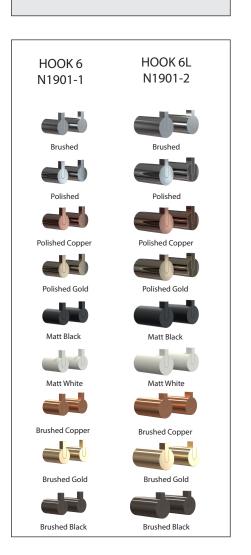

K 6L

Fitting instruction Montageanleitung Monteringsvejledning Monteringsvägledning Montage hanleiding Manuel de montage

N1901-1



N1901-2



## **Exclusion of liability**

FROST accepts no liability whatsoever for damage to persons or property that occurs or has occurred as a result of improper installation or maintenance, particularly if the safety instructions and other points to note listed are not or have not been observed in full.

#### N1901-1





### N1901-2





#### Attention:

Never use solvents or aggressive household cleaners like bleach, acids (e.g. descalers) or ammonia-based bathroom cleaner to clean the product. Steel wool and hard brushes can permanently damage the surfaceof the steel.

# FROST

Bavne Allé 32 DK-8370 Hadsten +45 8761 0032 info@frost.dk

www.frost.dk