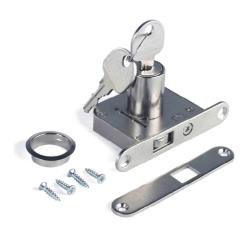

### One article is:

- 20 Locks
- 20 opposite board (13)
- 20 Cylinders (9)
- 40 Key with REHAU mark
- 1 Passe partout key
- 80 HOSPA screw 5/3,0x13
- 20 Rosettes