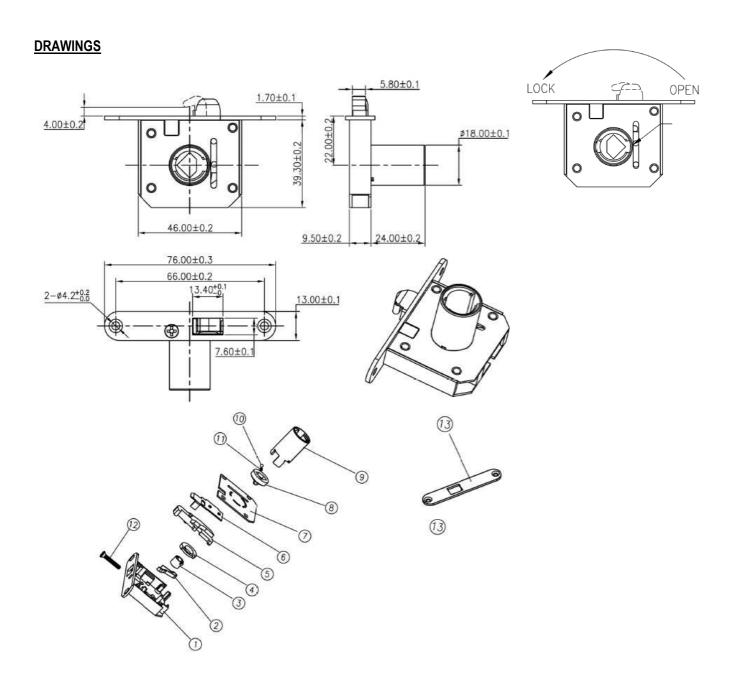

## **PREPARATION**

You must do:
Mill an oblong hole (56x10)
Drill two holes for the twi screws n order to fix the lock.
Drill a hole fort he cylinder Ø 18,9mm

### One article is:

- 20 Locks
- 20 opposite board (13)
- 20 Cylinders (9)
- 40 Key with REHAU mark
- 1 Passe partout key
- 80 HOSPA screw 5/3,0x13
- 20 Rosettes