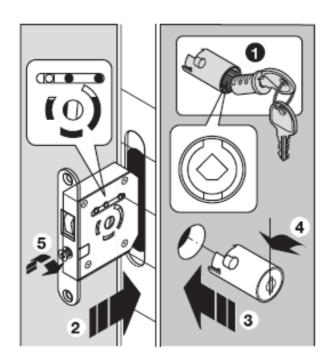

## **PREPARATION**

You must do:
Mill an oblong hole (56x10)
Drill two holes for the twi screws n order to fix the lock.
Drill a hole fort he cylinder Ø 18,9mm

## **MOUNTING**

- 1) Assemble the cylinder in his sheath.
- 2) Mounting and screw the block on the slat
- 3) Mounting the cylinder in the Ø 18,9mm
- 4) Turn the cylinder on left (1/8 turn )
- 5) Fasten the cylinder on the block with the screw. You only need a hand tightning.

Do not force